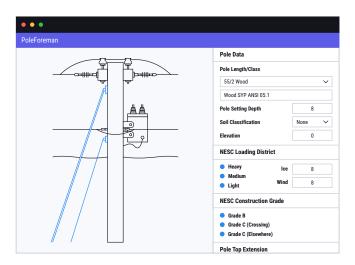

## Pole Load Analysis (PLA)

IKE Analyze provides industry-standard pole records with completed PLA in PoleForeman (an IKE Structural product), O-Calc Pro, and SpidaCalc.

## **IKE Solutions**

IKE Office Pro / PoleForeman / IKE Insight