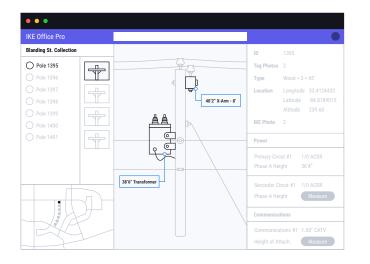

### Heights of Attachment (HOA)

Records and reports for audits, site planning, and sales that include heights of attachment and basic pole information.

## Pole Load Analysis (PLA)

IKE Analyze provides industry-standard pole records with completed PLA in PoleForeman (an IKE Structural product), O-Calc Pro, and SpidaCalc.