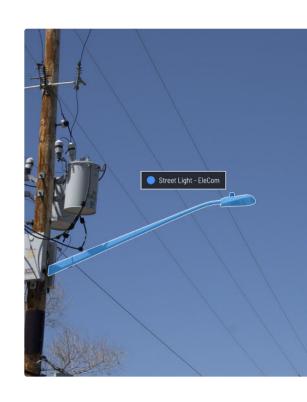

## Bulk data and image analysis using enterprise Al and Machine Learning built for poles

Actionable insights for utility, telecom, and engineering service providers. Use structured or unstructured data to answer critical questions about poles and equipment.



## **Core Benefits**



Generate ROI by automating manual analysis



Gain insights from new or previously collected imagery or data with configurable Al and predictive analytics (via Lidar, Thermal, Drone, Aerial, Tablets, or Phones, etc.)



Eliminate subjective errors caused by human analysis



**Reconcile data and recognize patterns** across massive data sets



Reduce revisits with repeatable image-based analysis



Bolsters limited or less knowledgeable workforce skill sets through Al knowledge systems



## **Project Use Cases**

| Utility pole audits                  | New insights from legacy audits | Vegetation and fire mitigation |
|--------------------------------------|---------------------------------|--------------------------------|
| Pole inspections                     | Quality assurance               | Location validation            |
| Line degradation and vulnerabilities | Pole reconciliation             | and more!                      |



## IKE Insight Sample Deliverables

IKE Insight acts like middleware feeding intelligence, data, and imagery into existing applications, tools, and systems.

### Integrates with existing applications, data, and systems, such as:



### **Object Detection**



### Pole Anatomy



#### **Customizable Dashboards**





## **Key Features**