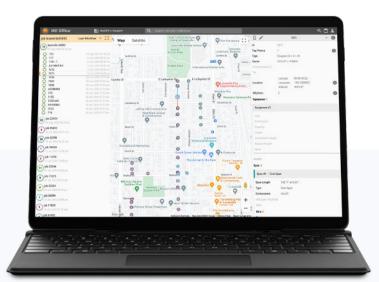

#### Measure and annotate IKE Records

Build IKE Records and Quality Control (QC) data from a single screen.

## **Key IKE Office Pro Features**

- + Improve data quality and reduce field data recollection
- + Understand field team performance and create customized reporting dashboards
- + Easy, customized collection forms
- + Import existing pole data
- + Export to KML, Excel, JSON, and other formats
- + Integrated with IKE products and services