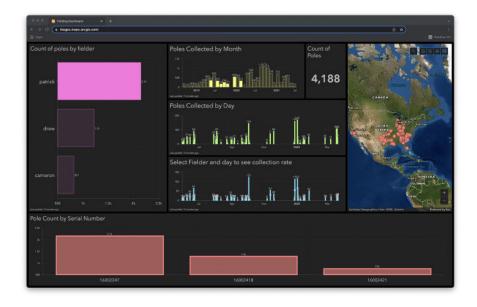

## **Project Specific Executive Insights**

Dashboards can show any data available in IKE Office Pro for project specific customization.