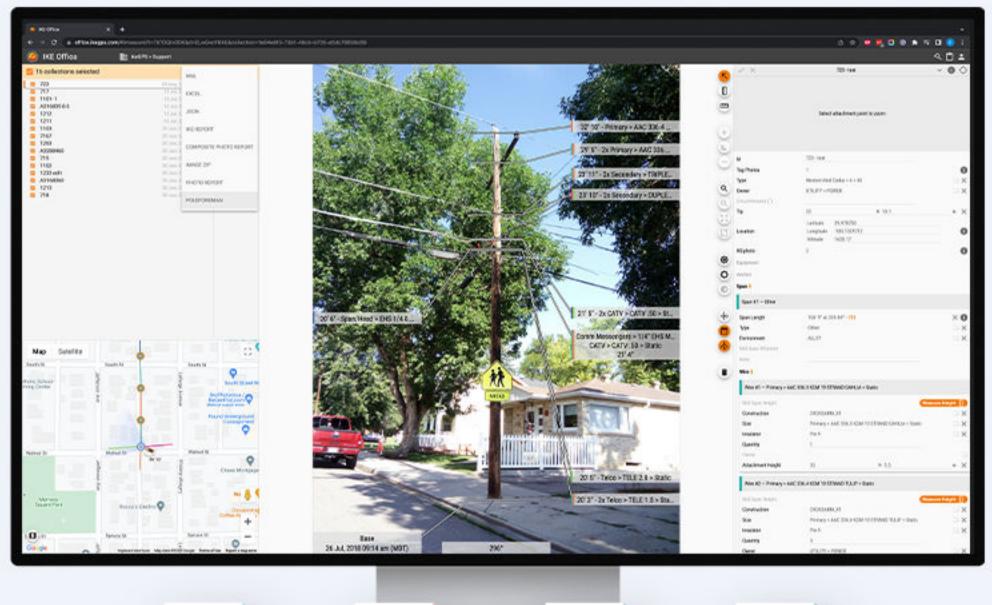

## Simplifying the joint-use process

Data acquired in the field with the IKE device is uploaded quickly and efficiently to the IKE Office Pro software platform in the cloud where it can be simultaneously accessed and analyzed by all organizations participating in the joint-use process.

# Workflow productivity and flexible data

By helping facilitate digital collaboration among communications companies, engineering firms, and electric utilities, the IKE Office Pro platform becomes the data hub that increases project workflow productivity and safety for your joint-use process.