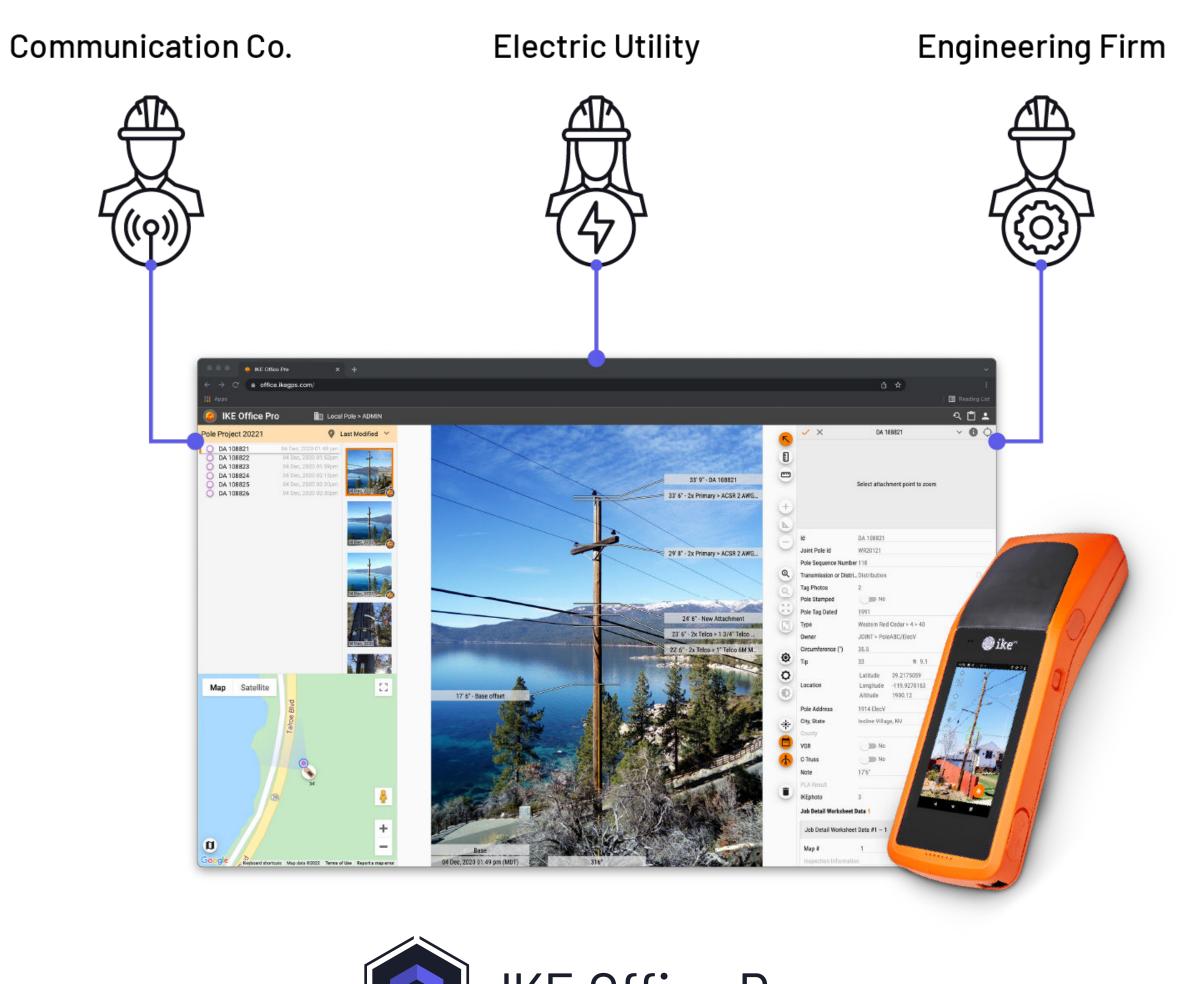

## Simplifying the joint-use process

Data acquired in the field with the IKE device is uploaded quickly and efficiently to the IKE Office Pro software platform in the cloud where it can be simultaneously accessed and analyzed by all organizations participating in the joint-use process.

# Workflow productivity and flexible data

By helping facilitate digital collaboration among communications companies, engineering firms, and electric utilities, the IKE Office Pro platform becomes the data hub that increases project workflow productivity and safety for your joint-use process.

## With the IKE Device and IKE Office Pro software platform at the center of the joint use process...