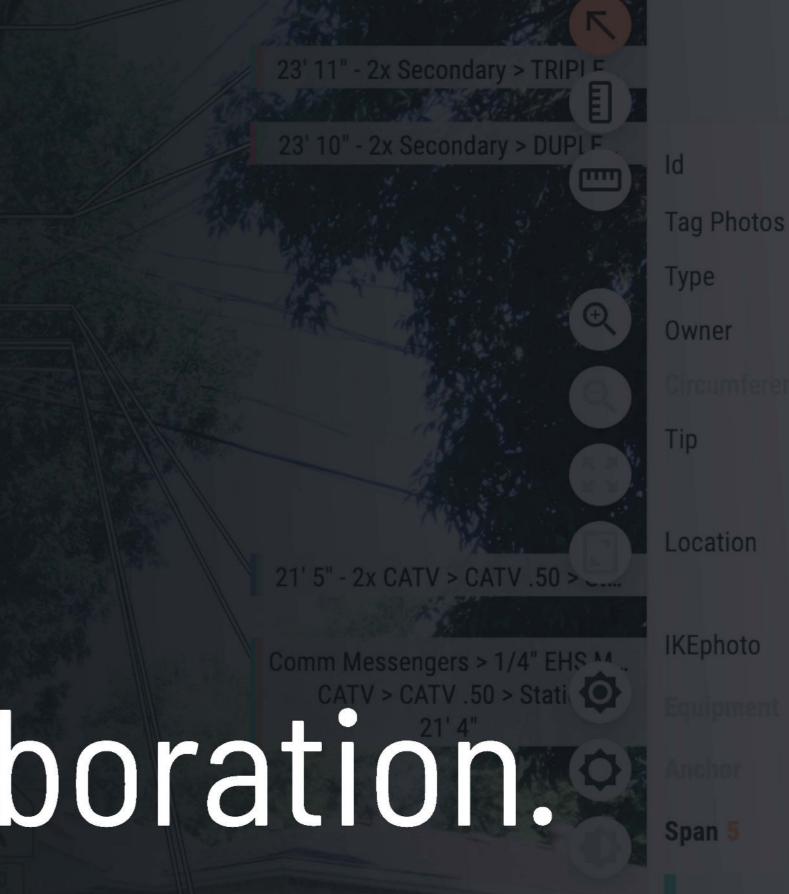

# Joint-Use Collaboration.

The IKE Way

Accurate. Efficient. Collaborative. Productive. Safe. IKE. STELE 2.0 > Sta

20' 3" - 2x Telco > TELE 1.5 > 9

Span #1 - Other

Span Length

Type

Environment