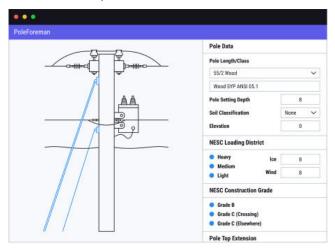

### Pole Load Analysis (PLA)

IKE Analyze provides industry-standard pole records with completed PLA in PoleForeman (an IKE Structural product), O-Calc Pro, and SpidaCalc.