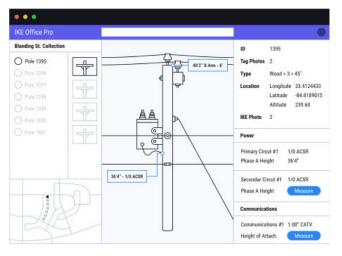

### Heights of Attachment (HOA)

Records and reports for audits, site planning, and sales that include heights of attachment and basic pole information.

### Pole Load Analysis (PLA)

IKE Analyze provides industry-standard pole records with completed PLA in PoleForeman (an IKE Structural product), O-Calc Pro, and SpidaCalc.