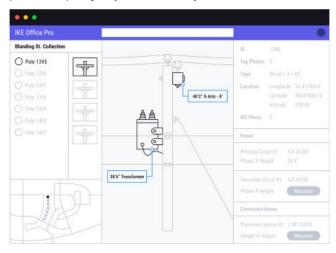

### Heights of Attachment (HOA)

Records and reports for audits, site planning, and sales that include heights of attachment and basic pole information.

### Pole Load Analysis (PLA)

IKE Analyze provides industry-standard pole records with completed PLA in PoleForeman (an IKE Structural product), O-Calc Pro, and SpidaCalc.