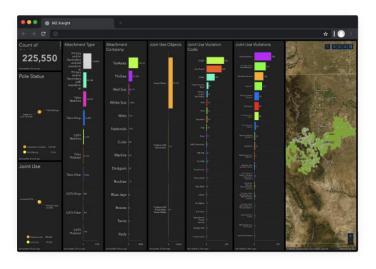

# IKE Insight sample deliverables

IKE Insight acts like middleware feeding intelligence, data, and imagery into existing applications, tools, and systems.

#### Customizable Dashboards

# **Key Features**

- Rapid library building using patented AI machine learning models
- Solutions tuned to your subject matter expertise in the field
- Predictive analytics and data conciliation & pairing
- Structured and unstructured Data or Imagery
- Customer service-oriented engagement and delivery process
- View your insights through a customizable dashboard
- Click on a pole image to look at different objects and overlays