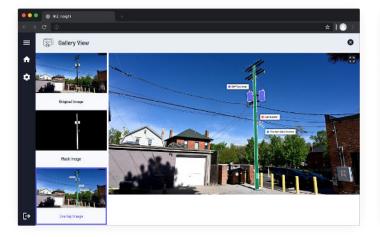

# IKE Insight sample deliverables

IKE Insight acts like middleware feeding intelligence, data, and imagery into existing applications, tools, and systems.

# **Key Features**

- Rapid library building using patented AI machine learning models
- Solutions tuned to your subject matter expertise in the field
- Predictive analytics and data conciliation & pairing
- Structured and unstructured Data or Imagery
- Customer service-oriented engagement and delivery process
- View your insights through a customizable dashboard
- Click on a pole image to look at different objects and overlays