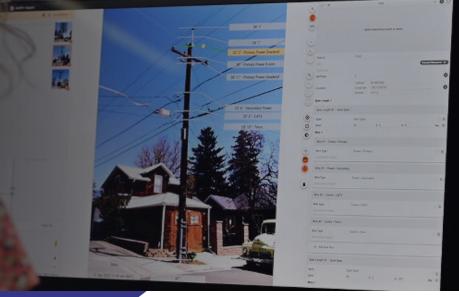

#### Measure and annotate IKE Records

Build IKE Records and Quality Control (QC) data from a single screen.