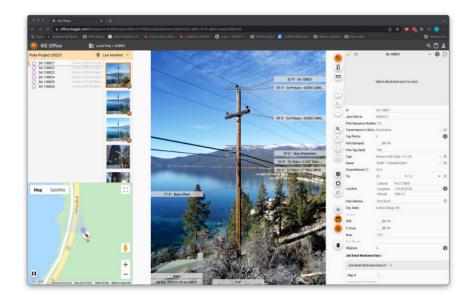

#### Measure and annotate IKE Records

Build IKE Records and Quality Control (QC) data from a single screen.