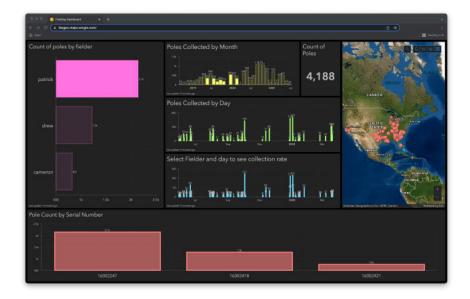

# Measure and manage poles and create customized dashboards

## **Project Specific Executive Insights**

Dashboards can show any data available in IKE Office Pro for project specific customization.

24 Million

pole photos to date

4.8 Million

unique poles in IKE Office Pro