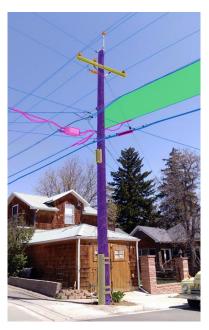

## Critical solutions for overhead infrastructure

Take advantage of applications for key maintenance, make-ready, and joint-use processes.

**Double wood detection** Locate double wood instances at a network-level.