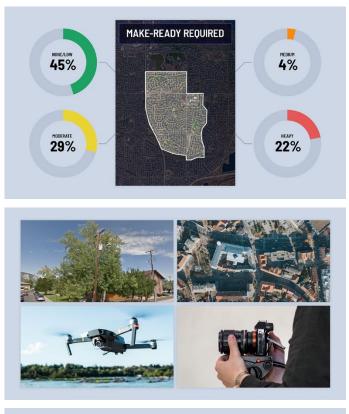

### Data source agnostic

Supports any data or imagery source (drone, street level, thermal, LiDAR, aerial, and more).

### **Network-level insights**

Assess the state of your system at scale.